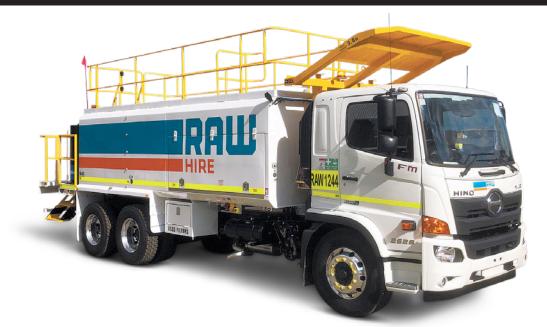

## Service Lube Truck

## SPECIFICATIONS

| Capacity                   | 2 Doors 3 Seats                                                                                                                                                                                                                                                                                                                                                                                                                                                                                                                                                           | Fuel Capacity | 200L     |
|----------------------------|---------------------------------------------------------------------------------------------------------------------------------------------------------------------------------------------------------------------------------------------------------------------------------------------------------------------------------------------------------------------------------------------------------------------------------------------------------------------------------------------------------------------------------------------------------------------------|---------------|----------|
| Transmission               | Auto                                                                                                                                                                                                                                                                                                                                                                                                                                                                                                                                                                      | Brakes        | ABS      |
| Drive Type                 | 6x4                                                                                                                                                                                                                                                                                                                                                                                                                                                                                                                                                                       | GVM           | 23,000kg |
| Engine                     | 6cyl Diesel                                                                                                                                                                                                                                                                                                                                                                                                                                                                                                                                                               | Licence       | HR Class |
| Accessories                | CD Player, AM/FM Radio, Air Conditioning, Dual Airbags.                                                                                                                                                                                                                                                                                                                                                                                                                                                                                                                   |               |          |
| Capacity<br>Specifications | This mine site compliant ten compartment heavy-duty steel chassis-mounted<br>service module comes complete with;<br>Tank 1: Water 560 – Litres<br>Tank 2: Coolant 630 – Litres<br>Tank 3: Waste Oil (Evac Tank) – 560 Litres<br>Tank 4: Spare – 560 Litres<br>Tank 4: Spare – 560 Litres<br>Tank 5: Hydraulic Oil – 1,430 Litres<br>Tank 5: Hydraulic Oil – 1,430 Litres<br>Tank 6: Engine Oil – 1000 Litres<br>Tank 7: Gear Oil – 620 Litres<br>Tank 8: Diesel Fuel – 6,700 Litres<br>Tank 9: Grease Pod (Internally Fitted) – 300 Kilos<br>Tank 10: AdBlue – 500 Litres |               |          |