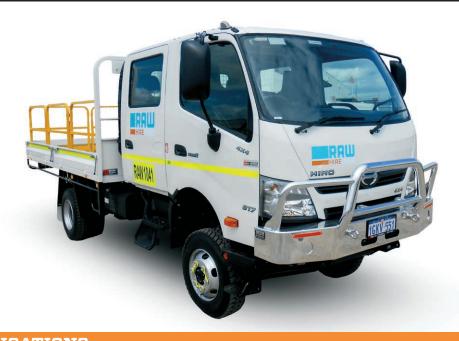

## 2.5T/3T Dual Cab 4WD Truck

| SPECIFICA    | TIONS                                                                                                                         |               |                 |  |
|--------------|-------------------------------------------------------------------------------------------------------------------------------|---------------|-----------------|--|
| Capacity     | 4 Doors 7 Seats                                                                                                               | Fuel Capacity | 170L*           |  |
| Transmission | 5 Speed Man                                                                                                                   | Brakes        | ABS/VSC         |  |
| Drive Type   | 4x4                                                                                                                           | GVM           | 4,495-7,500kg * |  |
| Engine       | 4cyl Diesel                                                                                                                   | Licence       | C/LR*           |  |
| Accessories  | CD Player, MP3 Compatible, AM/FM Radio, Air Conditioning, Dual Airbags,<br>Vehicle Stability Control (VSC) and Reverse Camera |               |                 |  |
| Tray Size    | Length: 3.5-3.7m Width: 2.4m*                                                                                                 |               |                 |  |