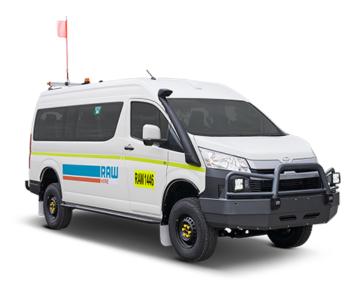

## 12 Seat 4WD Commuter Minibus

← 4x4

E C Class

5 Speed Auto\*

The Toyota 12 Seat 4WD Commuter Minibus is one of the safest buses Toyota have produced. Safety features include. Toyota Safety Sense. Pre-Collision Safety System with Pedestrian Detection. Lane Departure Alert (LDA). Automatic High Beam (AHB) and Road Sign Assist (RSA). Combined with the optional Raw Hire standard mine and or civil fitment.

## STANDARD SPECIFICATIONS

Doors 3 Seats 12

Transmission 5 Speed Auto\*

Drive Type 4X4

Engine 4cyl Diesel

Fuel Capacity 70L \*
Brakes ABS

GVM 4,300kg \* Licence C Class

Accessories CD Player, Bluetooth Compatible, AM/FM Radio, Air Conditioning, 7 SRS Airbags

## **STANDARD MINE FITMENT\***

3 Point Access (Trucks) Wheel Chocks Safety Triangles Cabin Mesh (Trucks)
Cargo Barrier Airbags Battery Isolator Reflective ID Number

Reflective Tape First Aid Kit Floor Mats Tow Bar

UHF Radio 40/80 channel Roll Over Protection Seat Covers In-Vehicle Monitoring System

(IVMS)

ABS Fitted Vehicles Whip Aerial Bull Bar

Fire Extinguisher Auto headlights ON High Mounted Rear Lights
Reversing Beeper Flashing Amber Beacon Second Spare Tyre