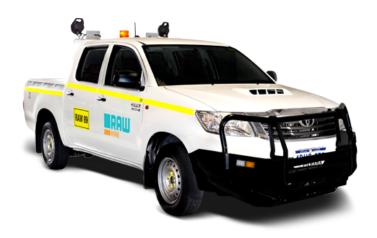

## **2WD Dual Cab Well Body** Ute

**⇔** 4x2

C Class

Manual

Part of the one-tonne ute range from Raw Hire, the 4x2 double cab well body is a reliable rental for your next project with the ability to endure the tough conditions and take-on the outback. Additional features include ABS brakes, airbags and traction

## STANDARD MINE FITMENT\*

3 Point Access (Trucks) Wheel Chocks Safety Triangles Cabin Mesh (Trucks) Cargo Barrier Airbags Battery Isolator Reflective ID Number

Reflective Tape First Aid Kit Floor Mats Tow Bar

**Roll Over Protection** UHF Radio 40/80 channel **Seat Covers** In-Vehicle Monitoring System (IVMS)

**ABS Fitted Vehicles** Whip Aerial **Bull Bar** 

High Mounted Rear Lights Fire Extinguisher Auto headlights ON Reversing Beeper Flashing Amber Beacon Second Spare Tyre