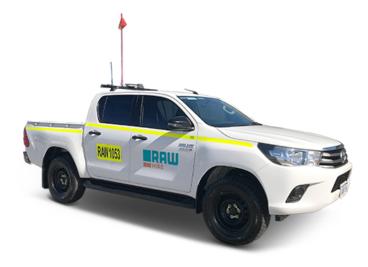

## **4WD Dual Cab Well Body**

🚘 4x4

Auto

E C Class

All the reputation and reliability of a Toyota. Demonstrated in the Raw Hire 4WD Dual Cab Well Body. Just some of the standard safety features include. The In-Vehicle Monitoring System (IVMS), ABS brakes, Airbags, First Aid Kit, Reversing Beeper, second spare tyre and more. With a 2.8L diesel engine, it has a fuel capacity of 80L and is an Auto.

## STANDARD MINE FITMENT\*

3 Point Access (Trucks) Wheel Chocks Safety Triangles Cabin Mesh (Trucks) Battery Isolator Reflective ID Number Cargo Barrier Airbags

Reflective Tape First Aid Kit Floor Mats Tow Bar

Seat Covers UHF Radio 40/80 channel **Roll Over Protection** In-Vehicle Monitoring System

(IVMS)

**ABS Fitted Vehicles** Whip Aerial **Bull Bar** 

Fire Extinguisher Auto headlights ON High Mounted Rear Lights

Reversing Beeper Flashing Amber Beacon Second Spare Tyre