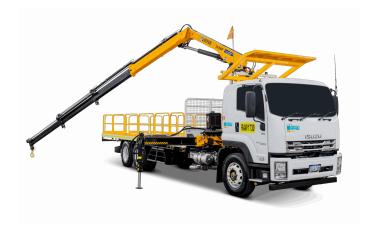

## Crane Truck - 12 Tonne

😝 6x4

HR Class

Automatic

This 12 Tonne Crane Truck has a secure 13 piece handrail tray, with its 145HP Effer crane will get your project done on time and your materials transported safely. The security features of the vehicle include central locking and container twist locks, the vehicle also features a UHF radio and automatic headlights.

**Tray Size** Length 8m Width 2.4m