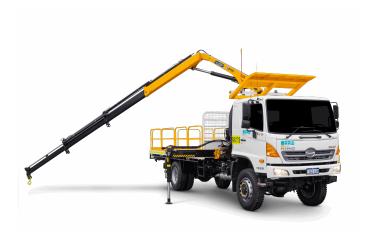

## Crane Truck – 7 Tonne – 4WD

😝 4x4

MR Class

🚺 Manual / Auto

With a 7.6 litre diesel engine and 200L fuel capacity, the 7 tonne 4WD Crane Truck was designed to do whatever it takes to get you and your load transported to where it needs to go. Additions include rear couplings for trailer brakes (air operated), water tank, and walk on steps to the tray. The Raw Hire 7 Tonne 4WD Crane Truck Hire is Resource Ready and can be mobilised Australia wide.

 Licence
 MR Class

Accessories CD Player, Bluetooth Compatible, AM/FM Radio, Air Conditioning, Dual Airbags

Tray Size Length 5.4m Width 2.4m