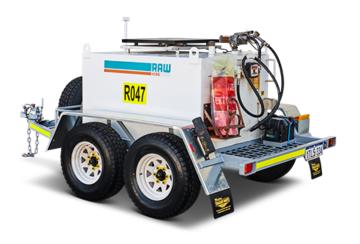

## **Diesel Fuel Trailer**

🚘 Trailer

📃 N/A

This Diesel Fuel Trailer Hire offers a capacity of 1500L of diesel fuel. Mine spec'd and ready-to-go. The specialty Diesel Fuel Trailer Hire can be mobilised Australia wide.