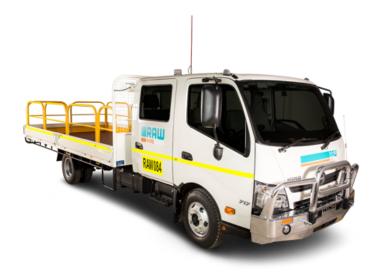

## Dual Cab Truck – 2.5 Tonne

← 4x2

□ C Class\*

5 Speed Man/Auto\*

The 2.5T Dual Cab Truck extended trays are the ideal solution to extra haulage. Ensuring you have everything to complete your task. This 2.5-tonne truck is a comfortable drive on a C licence with power-steering and turbo diesel engine. Ideal for scaffolding and formwork. The Raw Hire 2.5T Dual Cab Truck Hire is Resource Ready and can be mobilised Australia wide.

Tray Size Length 3.7-6m Width 2.4m\*