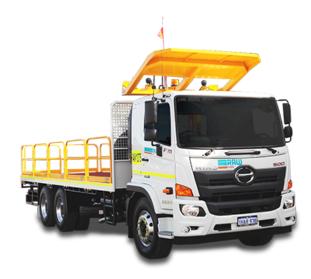

## Flatbed Truck – 12 Tonne

😝 6x4

HR Class

Auto

The 12 tonne flatbed truck is a suitable option for moving equipment or cargo from one location to another. This 6x4, 6cyl diesel has a GVM of 23,000kg, is fully mine spec'd and includes a IVMS monitoring system. The Raw Hire 12T Flat Bed Truck Hire is resource ready and can be mobilised Australia wide.

## STANDARD SPECIFICATIONS

Doors 3 Seats **Transmission** Auto **Drive Type** 6×4

6cyl Diesel **Engine** 

**Fuel Capacity** 200L **Brakes** ABS / VSC **GVM** 23,000kg Licence **HR Class** 

Accessories CD Player, Bluetooth Compatible, AM/FM Radio, Air Conditioning, Airbag

**Tray Size** Length 7.1m Width 2.5m

## **STANDARD MINE FITMENT\***

3 Point Access (Trucks) Wheel Chocks Safety Triangles Cabin Mesh (Trucks) Battery Isolator Reflective ID Number Cargo Barrier Airbags

Reflective Tape First Aid Kit Floor Mats Tow Bar

Seat Covers UHF Radio 40/80 channel **Roll Over Protection** In-Vehicle Monitoring System

(IVMS)

**ABS Fitted Vehicles** Whip Aerial **Bull Bar** 

Fire Extinguisher Auto headlights ON High Mounted Rear Lights

Reversing Beeper Flashing Amber Beacon Second Spare Tyre