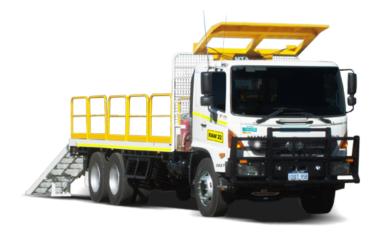

## Flatbed Truck – 12 Tonne – With Ramps

← 6x4

•

**HR Class** 

Auto

The 12T flatbed truck with ramps is an efficient solution for businesses looking to transport equipment from one location to the next. This customised truck comes with two bi-fold, hydraulic 4 tonne ramps that provide the team with an efficient solution to loading materials. The Raw Hire 12T Flatbed truck with Ramps is Resource mine spec certified and can be mobilized Australia wide, site ready.

Tray Size Length 6.5m Width 2.5m