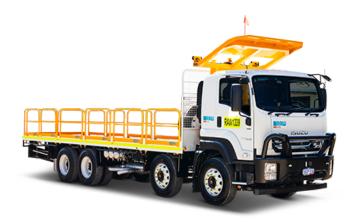

## Flatbed Truck - 16 Tonne

😝 8x4

HR Class

Auto

The 16 tonne flatbed truck is the biggest of all our flatbed trucks and is a reliable option for transporting larger pieces of equipment or materials from site. This 8x4 truck carries 3 passengers, is fully mine spec'd and features the IVMS vehicle monitoring system.

**Tray Size** Length 8.5m Width 2.5m\*