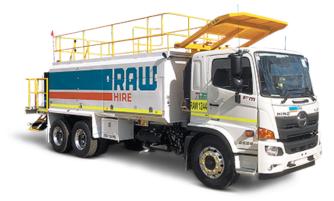

## **Service Lube Truck**

😝 6x4

HR Class

Automatic

Raw Hire's Service Lube Truck provides a complete, reliable onsite fuelling solution including; servicing and lube of all site vehicles, plant, equipment and machinery.

Capacity

This mine site compliant ten compartment heavy-duty steel chassis-mounted service module comes complete with; Tank 1 Water 560 - Litres Tank 2 Coolant 630 - Litres Tank 3 Waste Oil (Evac Tank) -560 LitresTank 4 Spare - 560 LitresTank 5 Hydraulic Oil - 1,430 LitresTank 6 Engine Oil - 1000 LitresTank 7 Gear Oil - 620 LitresTank 8 Diesel Fuel - 6,700 LitresTank 9 Grease Pod (Internally Fitted)

- 300 KilosTank 10 AdBlue - 500 Litres