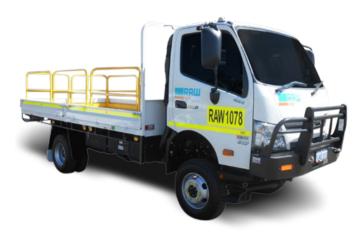

## Single Cab Truck – 2.5/ 3 Tonne – 4WD

😭 4x4

📃 C/LR Class\*

🔹 6 Speed Man

Single Cab 4WD Truck has a GVM of 7,500kg and equipped with drop sides on the tray. The truck also comes with ABS brakes, bull bar, dual airbags, spare tyre and air conditioning. The Raw Hire 2.5T/3T Single Cab 4WD Truck Hire is Resource Ready and can be mobilised Australia wide.