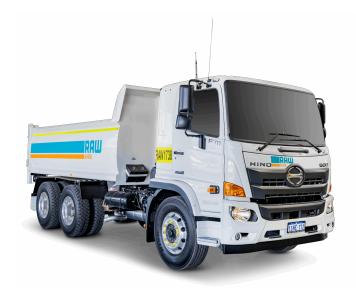

## Tipper Truck – 12 Tonne

6x4

HR Class

Auto

The Tipper Truck also known as Tip Truck is most suitable for hauling large loads with its tilt tray dump space of  $5m L \times 2.45m W$ . These commercial vehicles come with a 6-speed diesel automatic transmission, full mine specifications as well as

additional safety features like Roll Over Protection (ROPS), in case of any accidents during operation of the tilt tray when cargo is unloaded.

 GVM
 26,000kg

 Licence
 HR Class

Accessories CD Player, Bluetooth Compatible, AM/FM Radio, Air Conditioning, Dual Airbags

Tray Size Length 4.5-5m Width 2.45m (11m3)